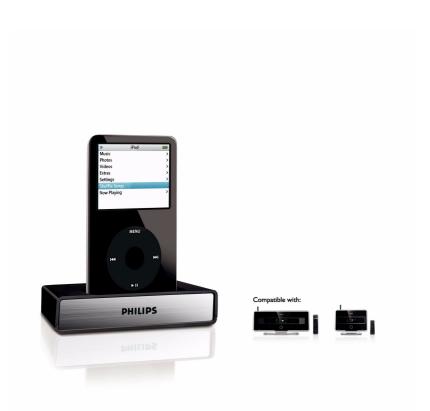

# Free your iPod music

Free your iPod music and play it loud and clear on selected Philips Wireless Music System.

## **Compatible with**

• iPod player

## Easy to use

• Easy access via remote control

Docking cradle